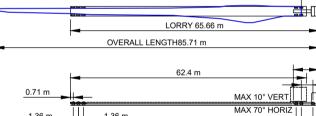

PROPERTY BOUNDARIES INDICATIVE ONLY

SWEPT PATH: EXTENTS OF VEHICLE

SWEPT PATH: EXTENTS OF VEHICLE BODY MOVEMENT

FOOT PATH/PARKING INDICATIVE LOCATION

INSPECTION ON THE 4th OF MAY 2022

CONSIDERED VEHICLE FOR SPA

MOD. SCANIA-REAR-STEERING OVERALL LENGTH
OVERALL WIDTH
OVERALL BODY HEIGHT
MIN BODY GROUND CLEARANCE
TRACK WIDTH
LOCK-TO-LOCK TIME
WALL TO WALL TURNING RADIUS 65.66m 2.55m 4.80m 0.37m 2.50m 6.00s 9.80m